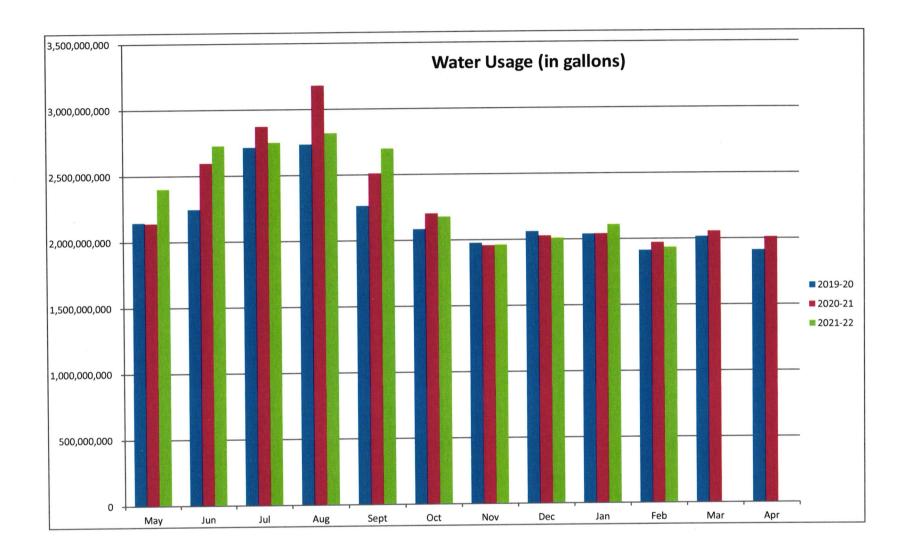

ivables.
- For the ten months ended February 28, 2022, \$118.1 million of the \$129.0 million revenue budget has been realized. Therefore, 92% of the revenue budget has been accounted for year to date. For the same period, \$115.1 million of the \$134.0 million expenditure budget has been realized, and this accounts for 86% of the expenditure budget.
- Adjusted for seasonality based on a monthly trend, year to date revenues are 108% percent of the current budget and expenses are 101% of the current budget.
- The Operating Reserve, Capital Reserve and Long-Term Water Capital Accounts have reached their respective 2021/2022 fiscal year end minimum targeted levels.
- The O&M and General Account have balances of \$40.6 million and \$13.9 million, respectively.

cc: Chairman and Commissioners



### **DuPage Water Commission**

### Summary of Specific Account Target and Summary of Net Assets February 28, 2022

| Revenue Bond Ordinance Accounts and Commission | Ad | count / Reserve    |    |                     | Y              | ear-End Specific |    |                    |  |
|------------------------------------------------|----|--------------------|----|---------------------|----------------|------------------|----|--------------------|--|
| olicy Reserves                                 |    | Assets Balance (1) |    | setting Liabilities | Account Target |                  |    | Status             |  |
| Operations and Maintenance Account             | \$ | 40,567,087.21      | \$ | 9,654,833.68        |                |                  | P  | ositive Net Assets |  |
| Gen