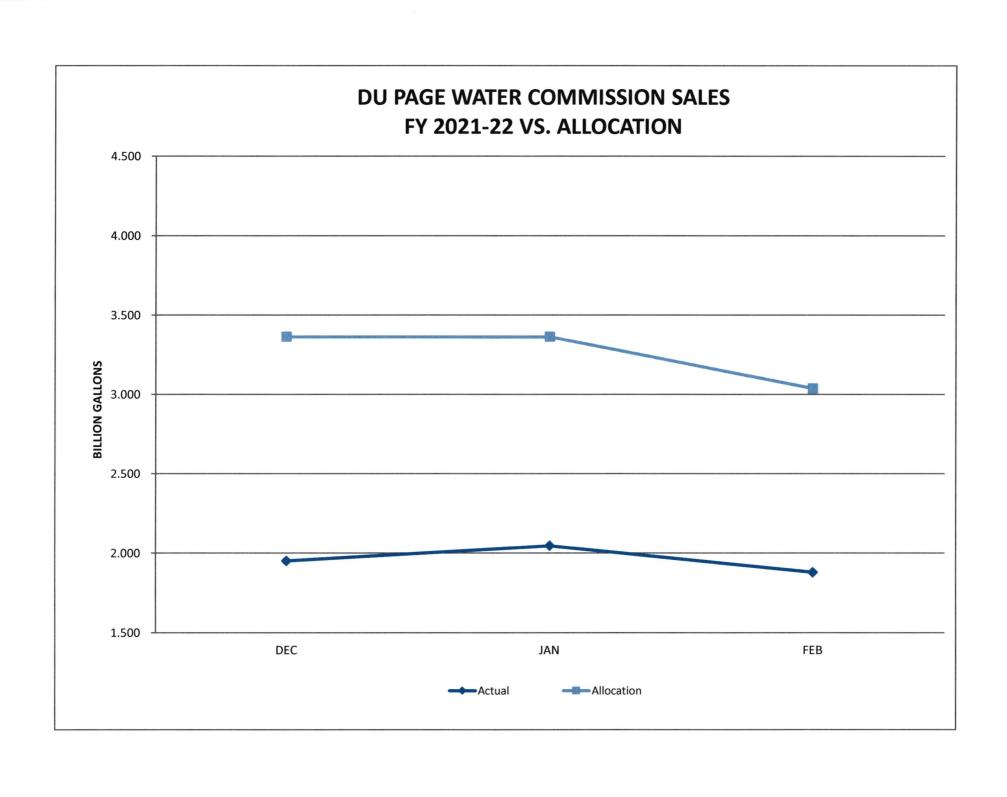

|         |
| Feb-21   | 1,915,366,000  | 1,971,858,620  | 97.14% | 9,519,369   | 8,029,408   | \$4.97 | \$4.072 |
| Feb-22   | 1,879,376,000  | 1,935,513,559  | 97.10% | 9,340,499   | 7,966,574   | \$4.97 | \$4.116 |
|          | (35,990,000)   | (36,345,061)   |        | (\$178,870) | (\$62,834)  |        |         |
|          | -1.9%          | -1.8%          |        | -1.9%       | -0.8%       |        |         |
| Cabo Inc | (400,007,000)  | (47.4.704.004) |        | (000 005)   | (740.400)   |        |         |
| Feb>Jan  | (166,667,000)  | (174,701,084)  |        | (828,335)   | (719,100)   |        |         |

<sup>(1) -</sup> SINCE MAY 1, 1992 (2) - REPRESENTS DU PAGE PUMP STATION, METER TESTING AND CONSTRUCTION PROJECT USAGE (3) - DOES NOT INCLUDE FIXED COST PAYMENTS





**DATE: March 1, 2022** 

## REQUEST FOR BOARD ACTION

| AGENDA<br>SECTION | Finance Committee                                                                                                               | ORIGINATING<br>DEPARTMENT | Finance |
|-------------------|---------------------------------------------------------------------------------------------------------------------------------|---------------------------|---------|
| ITEM              | To approve the renewal of the contract with Arthur J. Gallagher for insurance brokerage services at the DuPage Water Commission | APPROVAL ON S             |         |

Account Number: 01-60-642100

This request would authorize the General Manager to approve the renewal of the additional 1 year option agreement with Arthur J. Gallagher (AJ