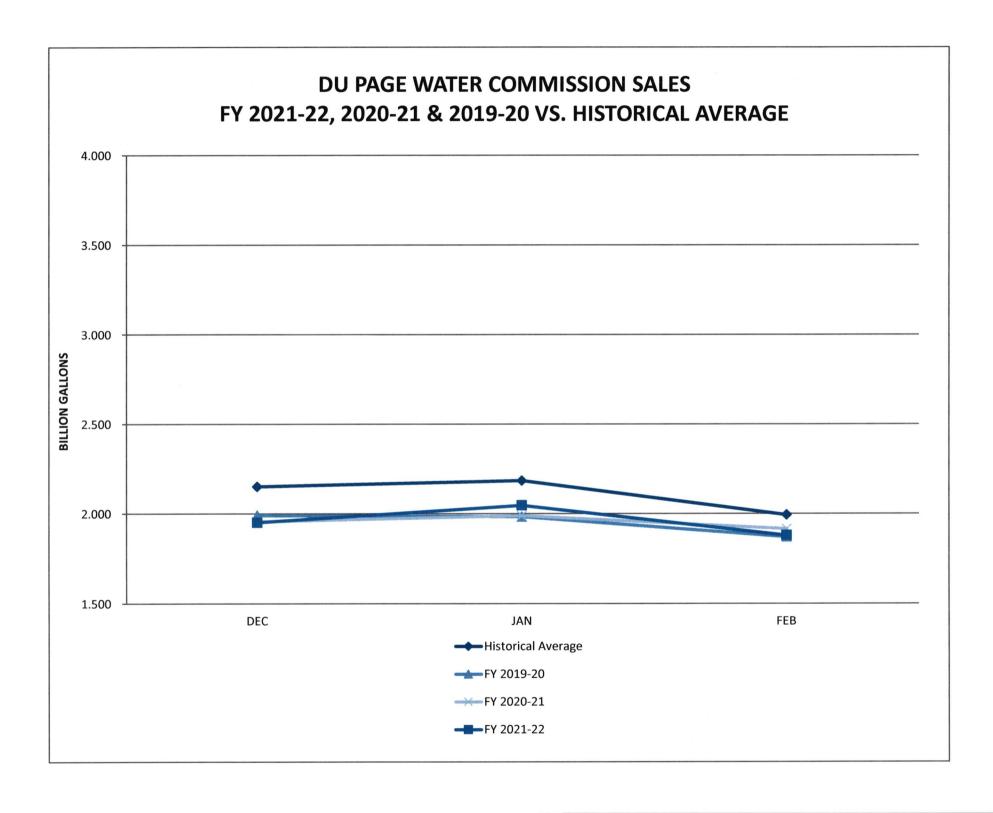

|         |
| Feb-21   | 1,915,366,000  | 1,971,858,620  | 97.14% | 9,519,369   | 8,029,408   | \$4.97 | \$4.072 |
| Feb-22   | 1,879,376,000  | 1,935,513,559  | 97.10% | 9,340,499   | 7,966,574   | \$4.97 | \$4.116 |
|          | (35,990,000)   | (36,345,061)   |        | (\$178,870) | (\$62,834)  |        |         |
|          | -1.9%          | -1.8%          |        | -1.9%       | -0.8%       |        |         |
| Cabo Inc | (400,007,000)  | (47.4.704.004) |        | (000 005)   | (740.400)   |        |         |
| Feb>Jan  | (166,667,000)  | (174,701,084)  |        | (828,335)   | (719,100)   |        |         |

<sup>(1) -</sup> SINCE MAY 1, 1992 (2) - REPRESENTS DU PAGE PUMP STATION, METER TESTING AND CONSTRUCTION PROJECT USAGE (3) - DOES NOT INCLUDE FIXED COST PAYMENTS





**DATE: March 1, 2022** 

## REQUEST FOR BOARD ACTION

| AGENDA<br>SECTION | Finance Committee                                                                                                               | ORIGINATING<br>DEPARTMENT | Finance |
|-------------------|---------------------------------------------------------------------------------------------------------------------------------|---------------------------|---------|
| ITEM              | To approve the renewal of the contract with Arthur J. Gallagher for insurance brokerage services at the DuPage Water Commission | APPROVAL ON S             |         |

Account Number: 01-60-642100

This request would authorize the General Manager to approve the renewal of the additional 1 year option agreement with Arthur J. Gallagher (