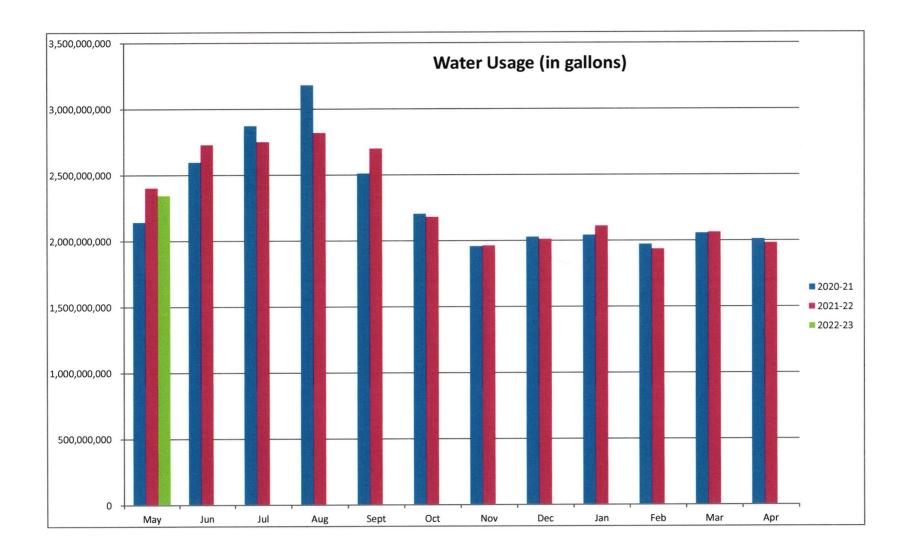

reased water rates.
- For the one month ended May 31, 2022, \$12.2 million of the \$134.4 million revenue budget has been realized. Therefore, 9% of the revenue budget has been accounted for year to date. For the same period, \$11.4 million of the \$141.9 million expenditure budget has been realized, and this accounts for 8% of the expenditure budget.
- Adjusted for seasonality based on a monthly trend, year to date revenues are 106% percent of the current budget and expenses are 93% of the current budget.
- The Operating Reserve, Capital Reserve and Long-Term Water Capital Accounts have reached their respective 2022/2023 fiscal year end minimum targeted levels.
- The O&M and General Account have balances of \$42.6 million and \$11.8 million, respectively.

cc: Chairman and Commissioners



#### **DuPage Water Commission**

## Summary of Specific Account Target and Summary of Net Assets May 31, 2022

#### Account / Reserve Year-End Specific Revenue Bond Ordinance Accounts and Commission Assets Balance (1) **Offsetting Liabilities** Account Target Status **Policy Reserves** 42,628,131.92 \$ 11,123,060.07 **Positive Net Assets Operations and Maintenance Account** \$ \$ 11.809.848.57 \$ Positive Net Assets **General Account** -\$ Sales Tax Subaccount \$ **Positive Net Assets** -70,978,829.00 Target Met 73,592,769.71 Ś **Operating Reserve** Ś 63,180,542.50 Target Met 66,605,193.51 \$ **Capital Reserve** Ś Ś 24,644,532.28 \$ 22,525,000.00 Target Met L-T Water Capital Reserve 11,123,060.07 \$ 156,684,371.50 \$ 51,473,044.42 \$ 219,280,475.99 \$

| Total Net Assets - All Commissio