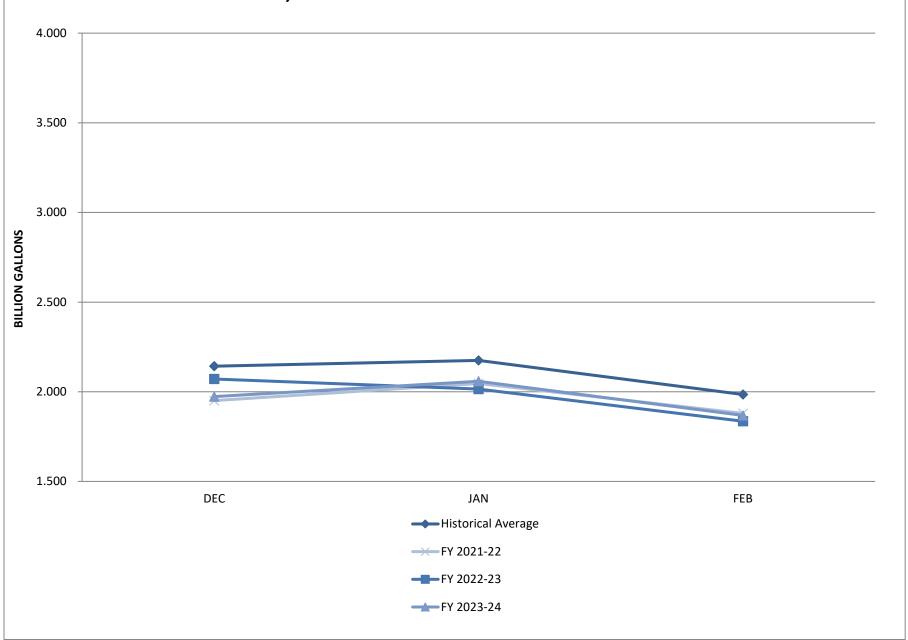

|
| 31     |               |             |              |              |           | <u> </u>     |            |                    |                |                    |         |
| AVG.   | 1.40          | 0.09        | 0.60         | 1.37         | 0.09      | 49           | 7.6        | 0.9                | 0.58           | 0                  |         |
| MAX.   | 1. <b>4</b> 8 | 0.11        | 0.63         | 1.46         | 0.11      | 51           | 7.7        | 1.0                | 0.62           | 0                  |         |
| MIN.   | 1.31          | 0.06        | 0.55         | 1.32         | 0.07      | 46           | 7.5        | 8.0                | 0.51           | 0                  |         |

Mike Weed, Operations Supervisor Illinois ROINC # 186860234

Date











#### **MONTHLY STATUS REPORT**

**LAN PROJECT #:** 128-10031-000

PROJECT: DuPage Water Commission WaterLink Extension

REPORT DATE: March 13, 2024

MEETING DATE: March 21, 2024

#### I. Progress through March 8, 2024

A. Field data collection and Surveying.

- 1. Drilling of geotechnical borings ongoing at two crossings along ComEd property completed 2/8/24.
- 2. Final cadastral surveying work ongoing.
- 3. Processing of collected Aerial LIDAR data near completion.
- B. Data Collection (as-builts, GIS, design drawings).
  - 1. Utility data requests in progress for revised Segment 3 route along IL Route 71.
- C. Revised Draft Project Development Report (PDR) was forwarded to WaterLink communities in February.
  - 1. PDR includes copies of all studies completed during Phase I, as we