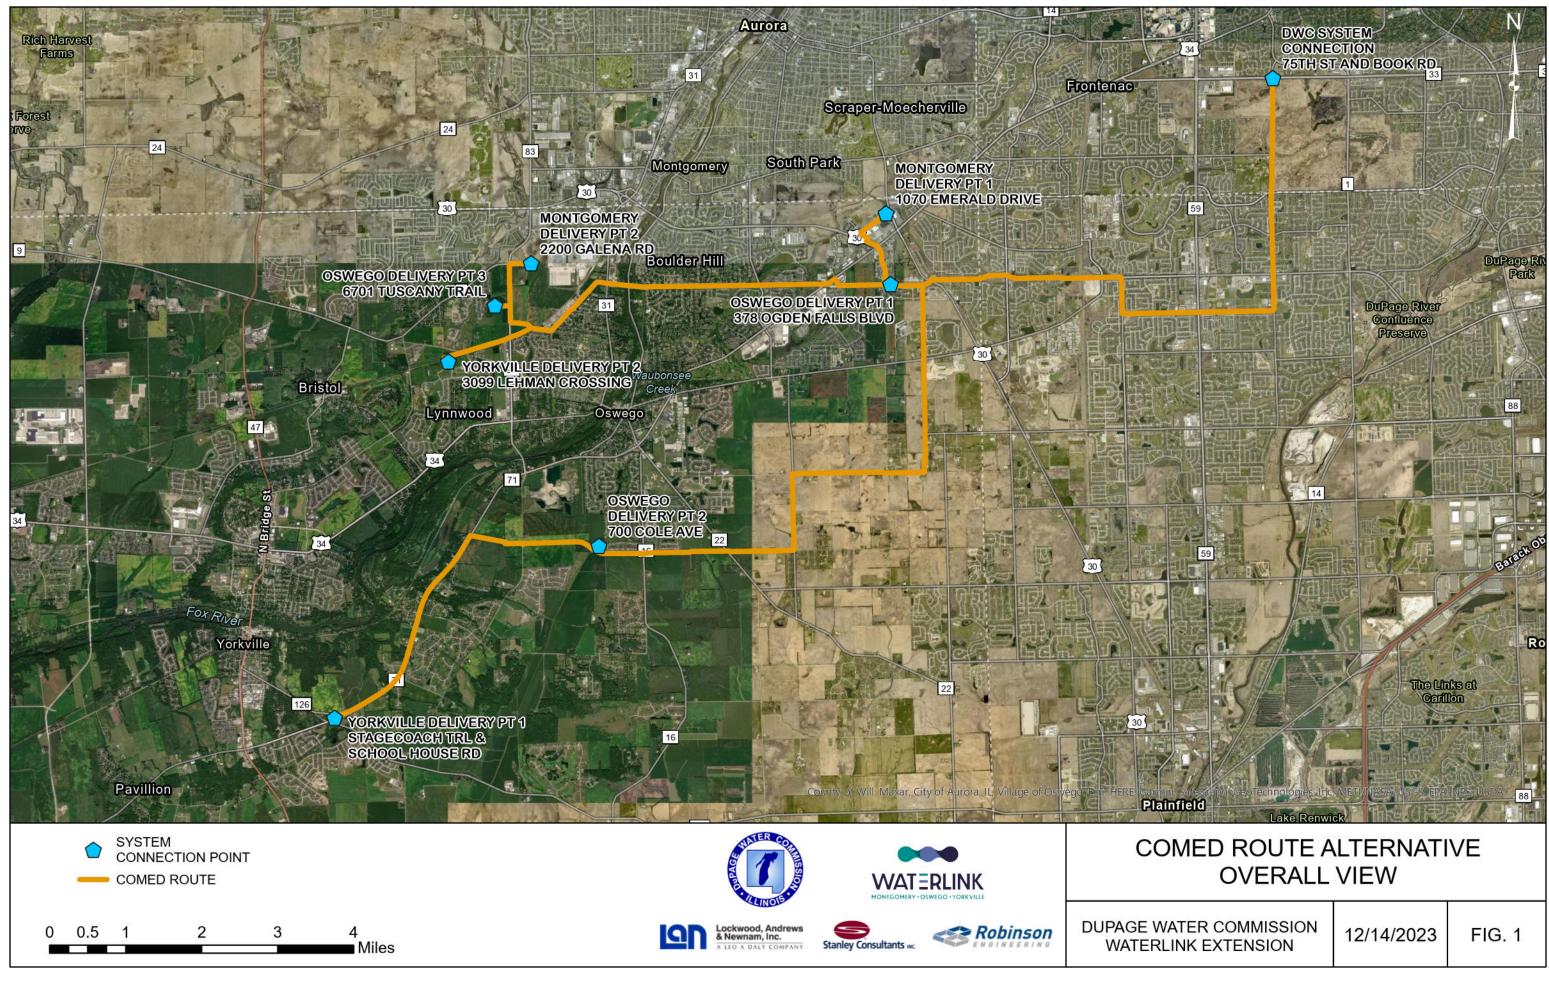

The Forest Preserve of DuPage County has been engaged regarding planning for the WaterLink transmission main pipe placement along Book Road. An easement would be advantageous to minimize traffic disruption and maintain cost control. DWC staff will continue to work with the Forest Preserve to develop this alternative.