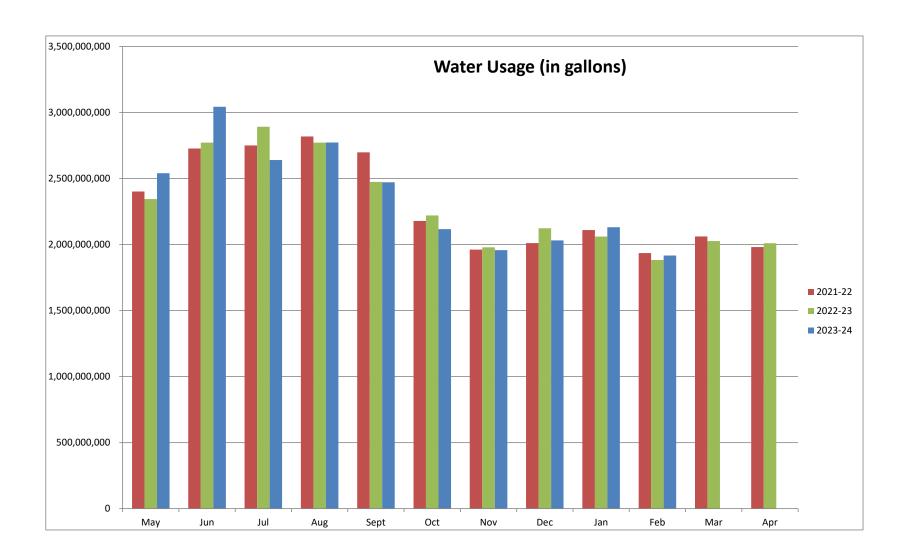

ivables.
- For the ten months ended February 29, 2024, \$131.9 million of the \$141.2 million revenue budget has been realized. Therefore, 93% of the revenue budget has been accounted for year to date. For the same period, \$127.3 million of the \$148.1 million expenditure budget has been realized, and this accounts for 86% of the expenditure budget.
- Adjusted for seasonality based on a monthly trend, year to date revenues are 110% percent of the current budget and expenses are 101% of the current budget.
- The Operating Reserve, Capital Reserve and Long-Term Water Capital Accounts have reached their respective 2023/2024 fiscal year end minimum targeted levels.
- The O&M and General Account have balances of \$25.1 million and \$29.9 million, respectively.

cc: Chairman and Commissioners



# DuPage Water Commission Summary of Specific Account Target and Summary of Net Assets February 29, 2024

| Revenue Bond Ordinance Accounts and         | A  | ccount / Reserve |                        |                | Υ              | ear-End Specific |        |                    |
|---------------------------------------------|----|------------------|------------------------|----------------|----------------|------------------|--------|--------------------|
| mmission Policy Reserves Assets Balance (1) |    | Of               | Offsetting Liabilities |                | Account Target |                  | Status |                    |
| Operations and Maintenance Account (2)      | \$ | 26,127,623.64    | \$                     | 14,028,524.03  |                |                  | P