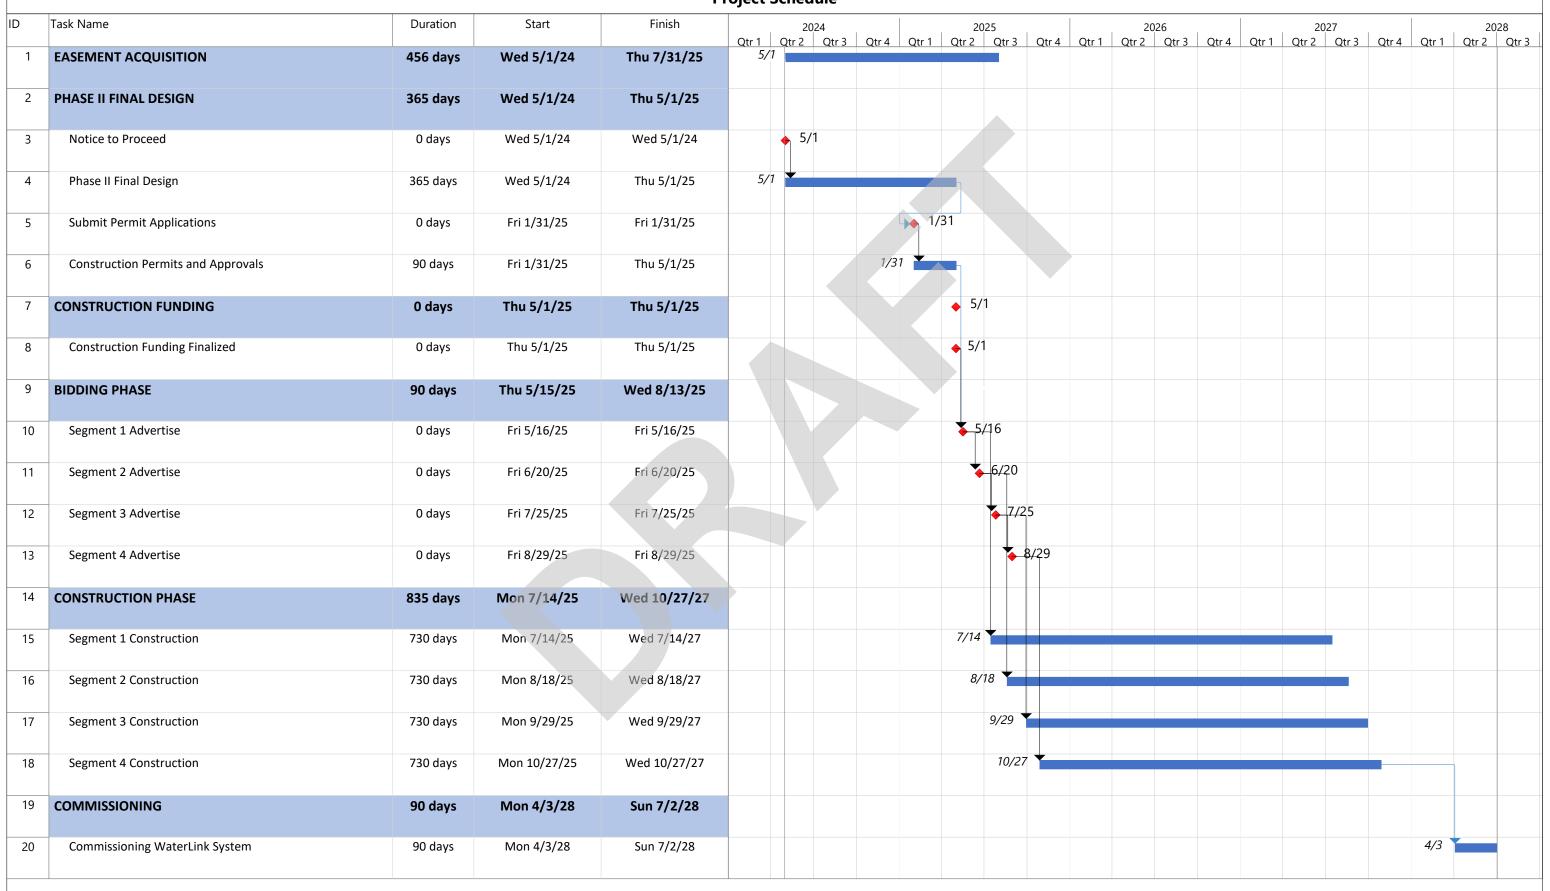

6. Resolution No. R-30-24: A Resolution Approving a Second Escrow Intergovernmental Agreement for WaterLink Phase II Engineering

(Affirmative Majority of the Appointed Commissioners, containing the votes of at least 1/3 of the County Appointed Commissioners and 40% of the Municipal Appointed Commissioners—3 County + 3 Muni+1=7)

8. Resolution No. R-31-24: A Resolution approving a Phase II Engineering contract for the WaterLink Pipeline Project, with LAN and Associates, at a cost of \$19,956,942.

(Affirmative Majority of the Appointed Commissioners, containing the votes of at least 1/3 of the County Appointed Commissioners and 40% of the Municipal Appointed Commissioners—3 County + 3 Muni+1=7)