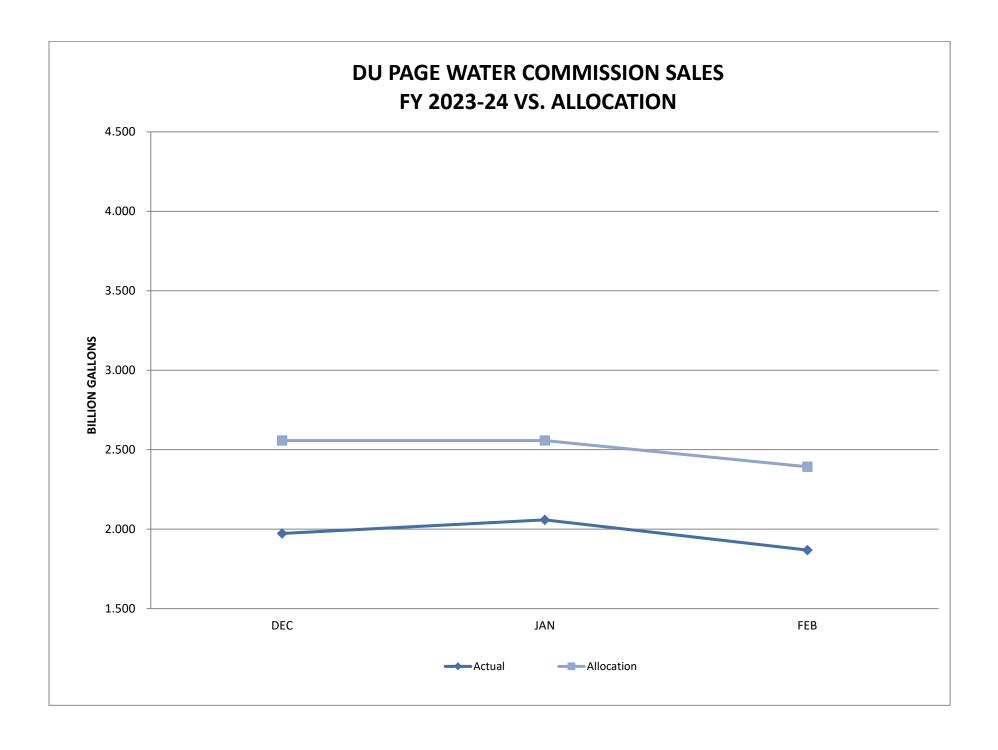

|
| 31     |               |             |              |              |           | <u> </u>     |            |                    |                |                    |         |
| AVG.   | 1.40          | 0.09        | 0.60         | 1.37         | 0.09      | 49           | 7.6        | 0.9                | 0.58           | 0                  |         |
| MAX.   | 1. <b>4</b> 8 | 0.11        | 0.63         | 1.46         | 0.11      | 51           | 7.7        | 1.0                | 0.62           | 0                  |         |
| MIN.   | 1.31          | 0.06        | 0.55         | 1.32         | 0.07      | 46           | 7.5        | 8.0                | 0.51           | 0                  |         |

Mike Weed, Operations Supervisor Illinois ROINC # 186860234

Date











#### **MONTHLY STATUS REPORT**

**LAN PROJECT #:** 128-10031-000

PROJECT: DuPage Water Commission WaterLink Extension

REPORT DATE: March 13, 2024

MEETING DATE: March 21, 2024

#### I. Progress through March 8, 2024

A. Field data collection and Surveying.

- 1. Drilling of geotechnical borings ongoing at two crossings along ComEd property completed 2/8/24.
- 2. Final cadastral surveying work ongoing.
- 3. Processing of collected Aerial LIDAR data near completion.
- B. Data Collection (as-builts, GIS, design drawings).
  - 1. Utility data requests in progress for revised Segment 3 route along IL Route 71.
- C. Revised Draft Project Development Report (PDR) was forwarded to WaterLink communities in February.
  - 1. PDR includes copies of all studies completed during Phase I, as well