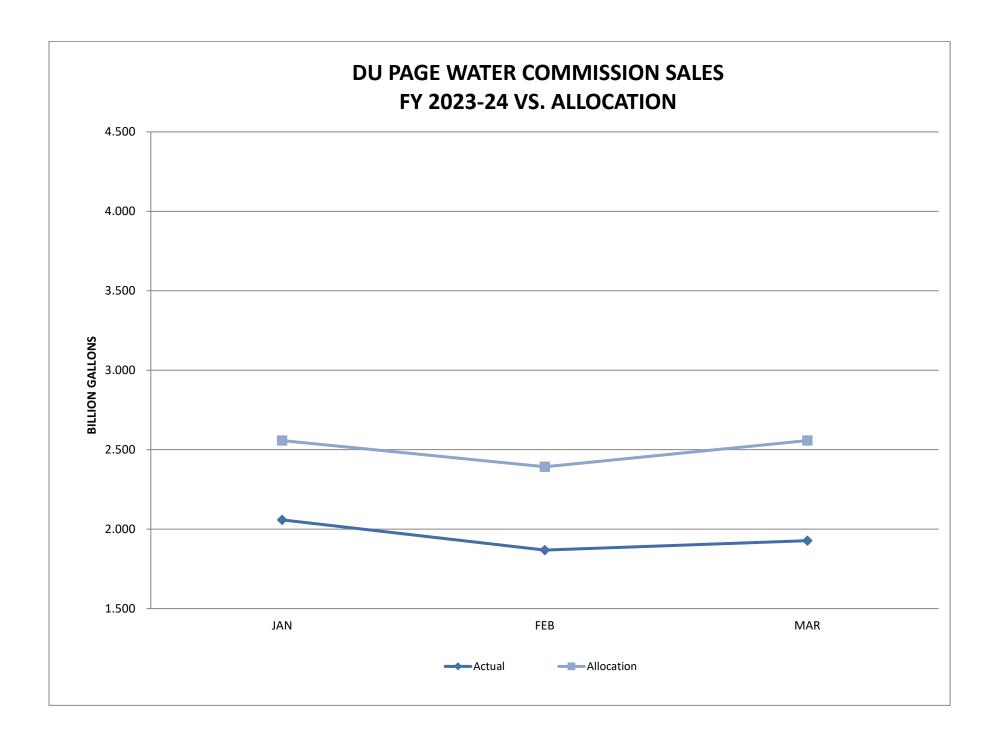

| 0.08               | 54           | 7.6        | 0.7                | 0.62            | 0                  | RC      |
| AVG. | 1.37     | 0.08               | 0.59            | 1.33               | 0.09               | 51           | 7.6        | 0.8                | 0.60            | 0                  |         |
| MAX. | 1.48     | 0.12               | 0.63            | 1.47               | 0.18               | 56           | 7.7        | 0.9                | 0.65            | 0                  |         |
| MIN. | 1.16     | 0.06               | 0.48            | 1.24               | 0.07               | 48           | 7.4        | 0.7                | 0.52            | 0                  |         |

Mike Weed, Operations Supervisor Illinois ROINC # 186860234 Date











### **MONTHLY STATUS REPORT**

**LAN PROJECT #:** 128-10031-000

PROJECT: DuPage Water Commission WaterLink Extension

REPORT DATE: March 13, 2024

MEETING DATE: March 21, 2024

### I. Progress through March 8, 2024

A. Field data collection and Surveying.

- 1. Drilling of geotechnical borings ongoing at two crossings along ComEd property completed 2/8/24.
- 2. Final cadastral surveying work ongoing.
- 3. Processing of collected Aerial LIDAR data near completion.
- B. Data Collection (as-builts, GIS, design drawings).
  - 1. Utility data requests in progress for revised Segment 3 route along IL Route 71.
- C. Revised Draft Project Development Report (PDR) was forwarded to WaterLink communities in February.
  - 1. PDR includes copies of all studies completed during Phase I, as well a