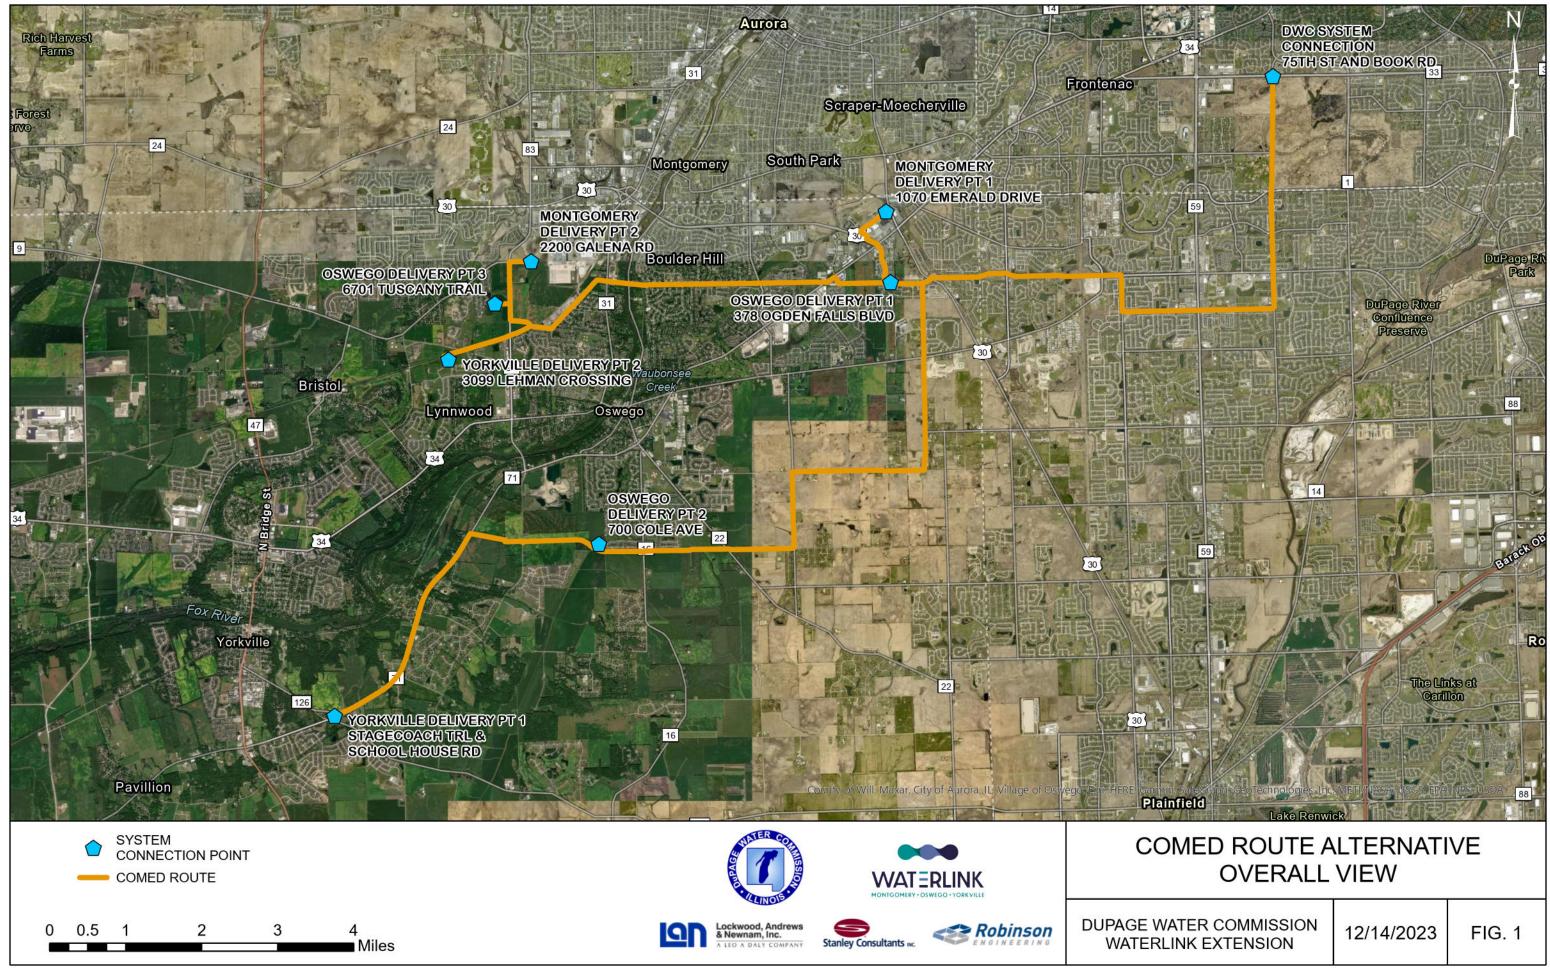

transmission main to the communities of Montgomery, Oswego and Yorkville, at a cost of \$19,956,942.

Commissioner Saverino moved to adopt item numbers 2 through 8 under the Engineering & Construction Committee Report section of the agenda in a single group pursuant to the Omnibus Vote Procedures seconded by Commissioner Bouckaert, unanimously approved by a Roll Call Vote.

General Manager May noted the WaterLink project Phase I is complete and moving on to Phase II.

Commissioner Van Vooren asked for a "shovels in the ground" date for the WaterLink project. General Manage May is projecting a possible Fall groundbreaking in 2024, with the majority of construction occurring in 2025, 2026, and 2027.