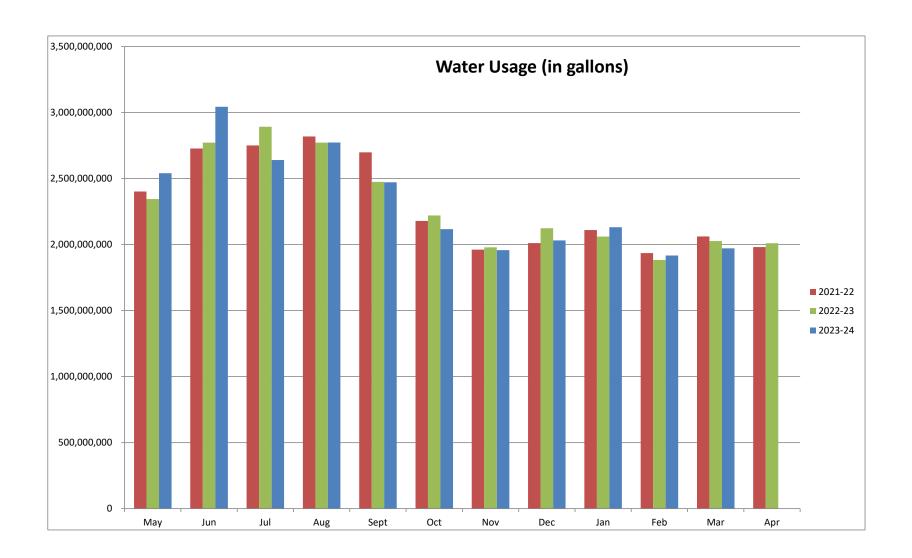

vables.
- For the eleven months ended March 31, 2024, \$143.3 million of the \$141.2 million revenue budget has been realized. Therefore, 101% of the revenue budget has been accounted for year to date. For the same period, \$138.2 million of the \$148.1 million expenditure budget has been realized, and this accounts for 93% of the expenditure budget.
- Adjusted for seasonality based on a monthly trend, year to date revenues are 110% percent of the current budget and expenses are 101% of the current budget.
- The Operating Reserve, Capital Reserve and Long-Term Water Capital Accounts have reached their respective 2023/2024 fiscal year end minimum targeted levels.
- The O&M and General Account have balances of \$25.8 million and \$30.1 million, respectively.

cc: Chairman and Commissioners



# DuPage Water Commission Summary of Specific Account Target and Summary of Net Assets March 31, 2024

| Revenue Bond Ordinance Accounts and        | A  | count / Reserve   |    |                      | Υ  | ear-End Specific |    |                    |
|--------------------------------------------|----|-------------------|----|----------------------|----|------------------|----|--------------------|
| Commission Policy Reserves                 | As | ssets Balance (1) | Of | fsetting Liabilities | ,  | Account Target   |    | Status             |
| Operations and Maintenance Account (2)     | \$ | 34,389,281.10     | \$ | 21,884,803.91        |    |                  | Р  | ositive Net Assets |
| General Account                            | \$ | 30,092,497.86     | \$ | -