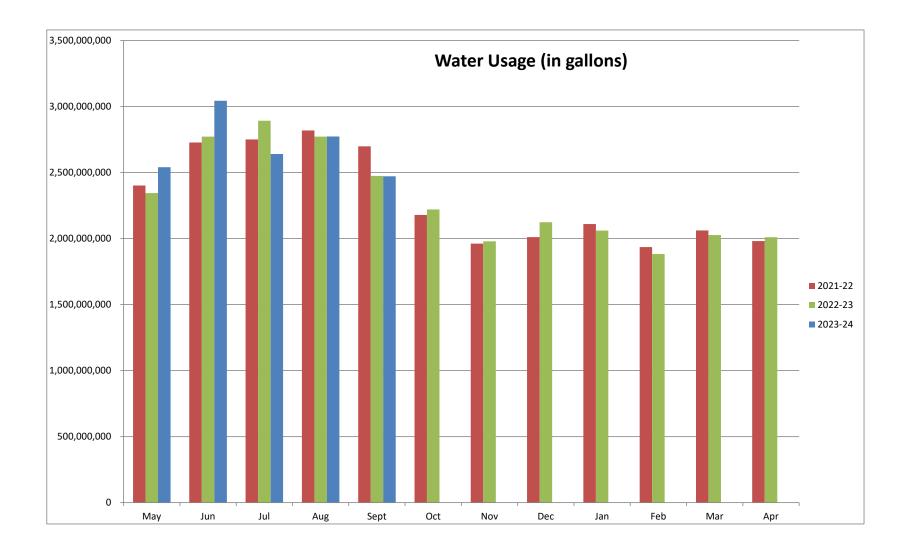

- VIII. Source Water Update and Presentations
  - A. Presentation by Carollo Engineering
  - B. Presentation by Raftelis Financial

- IX. Consideration of Chicago Source Water Contract Extension
  - A. Resolution No. R-54-23: A Resolution seeking approval from the Charter Customers under Section 16 of the Water Purchase and Sale Contract to extend the Chicago Water Supply Contract.

- C. Source Water project update/North Route Report
  - A presentation will be made at the October 19<sup>th</sup> Board meeting; Carollo Engineers will be presenting an updated study on the North route which is under validation review by Burns & McDonnell, as well as financial review by Raftelis. The October meeting will provide an opportunity to investigate the engineering, financial feasibility, and overall viability of the project. Commissioner Suess asked if decisions will be made at that meeting. General Manager May responded that the Board will not be asked to commit to the project at that time, but that the information presented may be pertinent to the length of time most appropriate for the extension of the Chicago contract. As the source water contract advances, additional discussion, data, and resources will be provided, which will continue to inform the Commissioners on whether to take the next step at that time. Commissioner Van Vooren asked why the focus of the engineering firms is on the North route only, when the Central route is shorter and more cost effective. General Manager May agreed that the Central route is most cost effective and shortest without partners, however, it is the most complex; the north route presents the opportunity to engage with additional partners and control some of the risk associated with uncertainty as compared to the central route. Commissioner Russo noted that it may be in the Commission's best interest to secure critical real estate assets early, noting that may be a critical component to both cost and schedule.
- D. Bylaw update