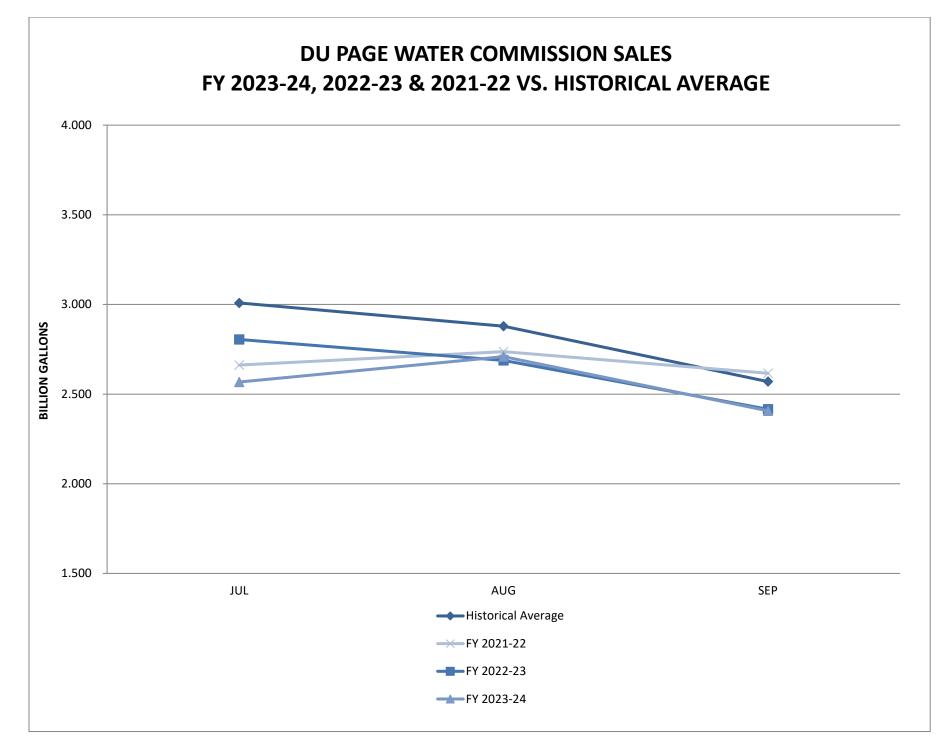

- VIII. Source Water Update and Presentations
  - A. Presentation by Carollo Engineering
  - B. Presentation by Raftelis Financial

- IX. Consideration of Chicago Source Water Contract Extension
  - A. Resolution No. R-54-23: A Resolution seeking approval from the Charter Customers under Section 16 of the Water Purchase and Sale Contract to extend the Chicago Water Supply Contract.

- C. Source Water project update/North Route Report
  - A presentation will be made at the October 19<sup>th</sup> Board meeting; Carollo Engineers will be presenting an updated study on the North route which is under validation review by Burns & McDonnell, as well as financial review by Raftelis. The October meeting will provide an opportunity to investigate the engineering, financial feasibility, and overall viability of the project. Commissioner Suess asked if decisions will be made at that meeting. General Manager May responded that the Board will not be asked to commit to the project at that time, but that the information presented may be pertinent to the length of time most appropriate for the extension of the Chicago contract. As the source water contract advances, additional discussion, data, and resources will be provided, which will continue to inform the Commissioners on whether to take the next step at that time. Commissioner Van Vooren asked why the focus of the engineering firms is on the North route only, when the Central route is shorter and more cost effective. General Manager May agreed that the Central route is most cost effective and shortest without partners, however, it is the most complex; the north route presents the opportunity to engage with additional partners and control some of the risk associated with uncertainty as compared to the central route. Commissioner Russo noted that it may be in the Commission's best interest to secure critical real estate assets early, noting that may be a critical component to both cost and schedule.
- D. Bylaw update