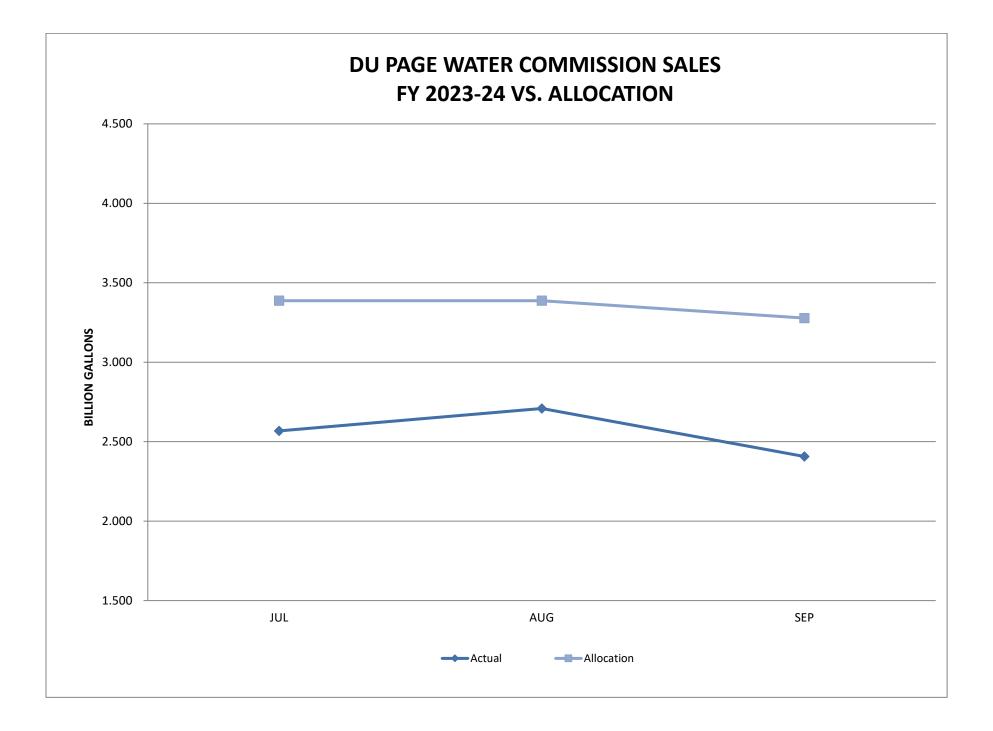

- VIII. Source Water Update and Presentations
  - A. Presentation by Carollo Engineering
  - B. Presentation by Raftelis Financial

- IX. Consideration of Chicago Source Water Contract Extension
  - A. Resolution No. R-54-23: A Resolution seeking approval from the Charter Customers under Section 16 of the Water Purchase and Sale Contract to extend the Chicago Water Supply Contract.

- C. Source Water project update/North Route Report
  - A presentation will be made at the October 19<sup>th</sup> Board meeting; Carollo Engineers will be presenting an updated study on the North route which is under validation review by Burns & McDonnell, as well as financial review by Raftelis. The October meeting will provide an opportunity to investigate the engineering, financial feasibility, and overall viability of the project. Commissioner Suess asked if decisions will be made at that meeting. General Manager May responded that the Board will not be asked to commit to the project at that time, but that the information presented may be pertinent to the length of time most appropriate for the extension of the Chicago contract. As the source water contract advances, additional discussion, data, and resources will be provided, which will continue to inform the Commissioners on whether to take the next step at that time. Commissioner Van Vooren asked why the focus of the engineering firms is on the North route only, when the Central route is shorter and more cost effective. General Manager May agreed that the Central route is most cost effective and shortest without partners, however, it is the most complex; the north route presents the opportunity to engage with additional partners and control some of the risk associated with uncertainty as compared to the central route. Commissioner Russo noted that it may be in the Commission's best interest to secure critical real estate assets early, noting that may be a critical component to both cost and schedule.
- D. Bylaw update