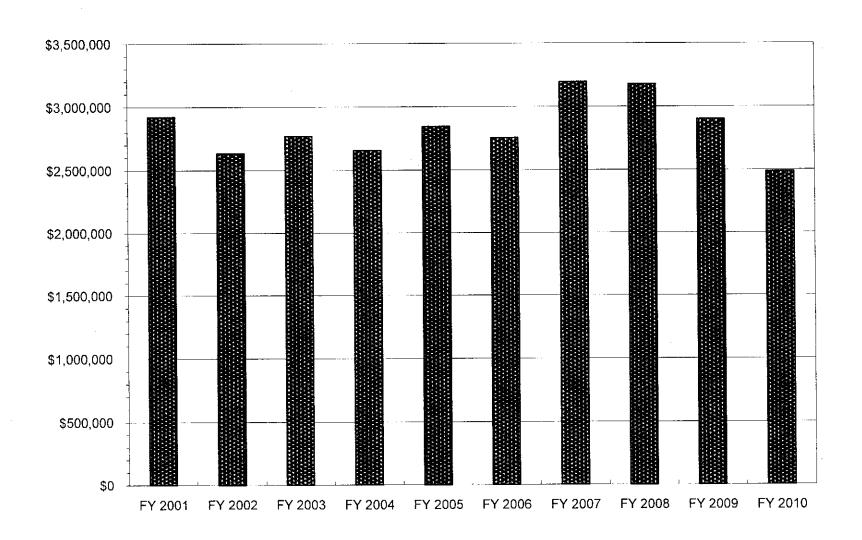

Financial Report - August

- Water sales for the month are under budget by \$1.0 million (20.7%) and for the year
  to date under budget by \$4.3 million (20.7%). Sales are \$1.0 million (31%) more than
  the same month for last fiscal year. Year-to-date sales are \$4.1 million (34.4%) more
  than last fiscal year.
- Water purchases from Chicago for the month are under budget by \$1.3 million (22%) and for the year under budget by \$4.9 million (26%). Purchases are \$0.2 million (7.0%) more than the same month for last fiscal year and year-to-date are \$1.4 million (8.8%) more than last fiscal year.
- August sales tax collections (May sales) were \$0.6 million (20.0%) less than the same period last fiscal year. Year-to-date sales tax collections are \$1.6 million (19.2%) less than last fiscal year.
- Commission's investment portfolio had a market value of \$60.4 million on August 31, 2009. The original purchase price of the portfolio was \$60.5 million. The portfolio was earning approximately 0.587% based on market yield and 0.643% based on original purchase price.