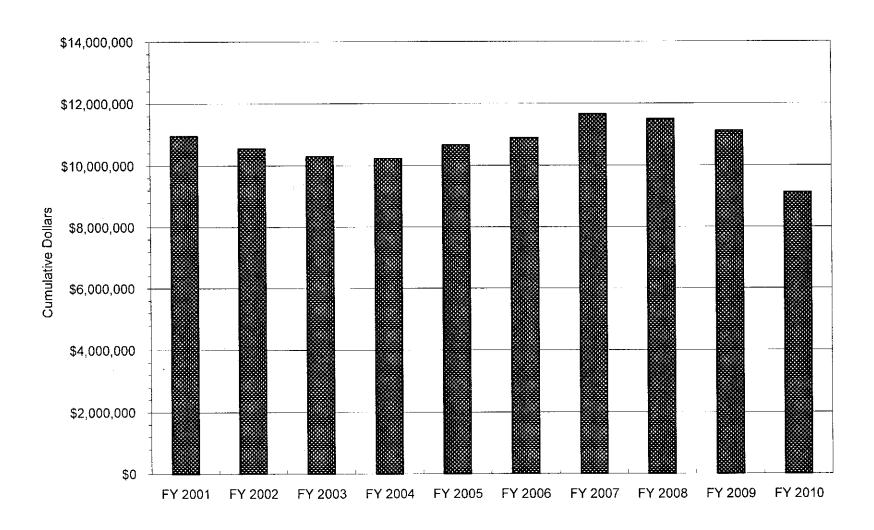

Financial Report - August

- Water sales for the month are under budget by \$1.0 million (20.7%) and for the year
  to date under budget by \$4.3 million (20.7%). Sales are \$1.0 million (31%) more than
  the same month for last fiscal year. Year-to-date sales are \$4.1 million (34.4%) more
  than last fiscal year.
- Water purchases from Chicago for the month are under budget by \$1.3 million (22%) and for the year under budget by \$4.9 million (26%). Purchases are \$0.2 million (7.0%) more than the same month for last fiscal year and year-to-date are \$1.4 million (8.8%) more than last fiscal year.
- August sales tax collections (May sales) were \$0.6 million (20.0%) less than the same period last fiscal year. Year-to-date sales tax collections are \$1.6 million (19.2%) less than last fiscal year.
- Commission's investment portfolio had a market value of \$60.4 million on August 31, 2009. The original purchase price of the portfolio was \$60.5 million. The portfolio was earning approximately 0.587% based on market yield and 0.643% based on original purchase price.